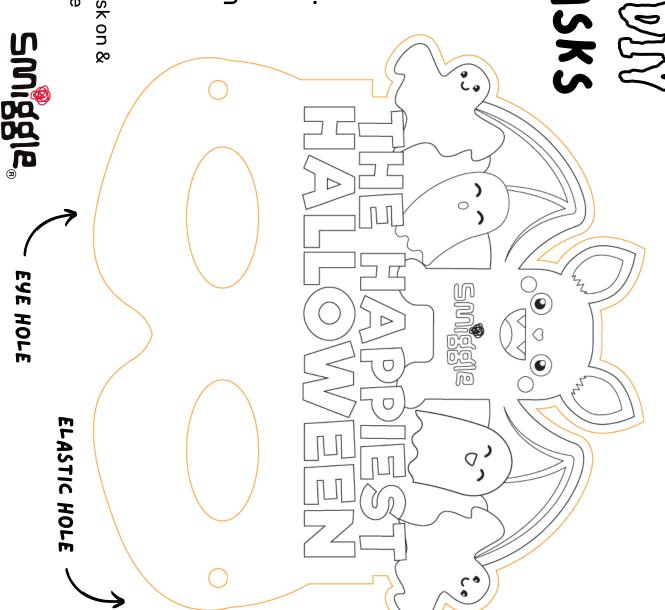

# HALLOWEEN MASKS

## STEPS

- Colour in your mask.
- 2. Carefully cut around your mask (ask an adult for help).
- Cut holes where the eyes are.
- 4. Use a hole puncher for the elastic holes.
- 5. Thread elastic/string through the holes.
- Get your scare on!

Be sure to take a photo of you with your mask on & share it with us! Tag @smiggle\_ and use the hashtag #smigglespooktacular